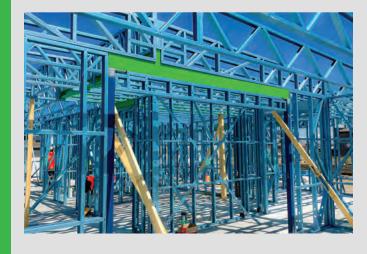

# DYNAMIC STEEL FRAME STRUCTURAL DRAWINGS

Dynamic Steel Frame provides an elegant structural solution by removing heavy structual elements and replacing with innovative Light Gauge Steel.