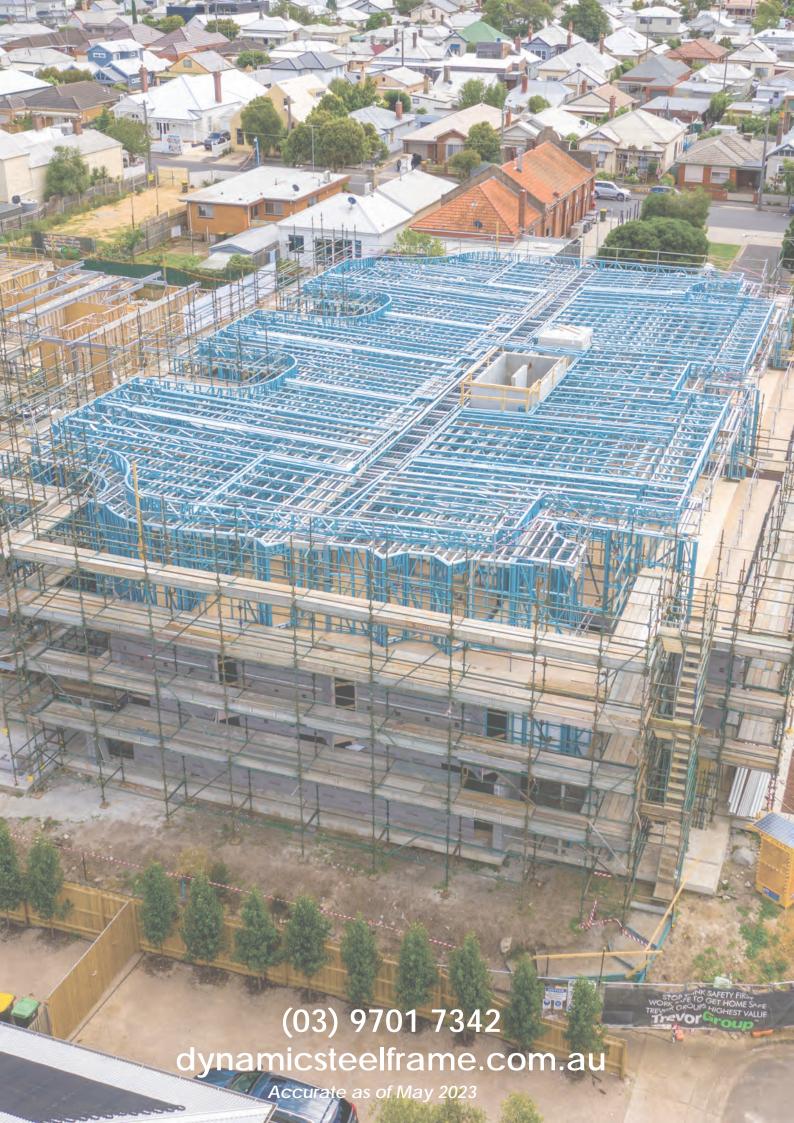

# DYNAMIC STEEL FRAME STRUCTURAL DRAWINGS

Dynamic Steel Frame provides an elegant structural solution by removing heavy structual elements and replacing with innovative Light Gauge Steel.

### **Dynamic Steel Frame**

As Melbourne's leading provider of Light Gauge Steel framing, your project will begin with the most durable, precise foundation possible. Our dedicated team pride themselves on the service we provide our customers. We work closely with clients to guarantee a quality build & overcome any project challenges that may arise.

Our combination of design and engineering software together with our state-of-the-art machinery produce frames in the most efficient way possible. We use TRUECORE ® steel which features one of the highest strength to weight ratios of any building product.