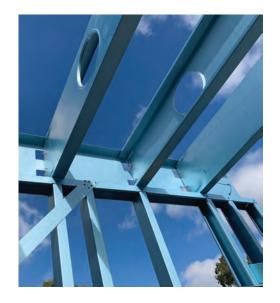

It's our favorite part of being in this industry.

Hyperspan is a revolutionary new addition to the steel fabrication sector. This ultra-lightweight Dynamic Steel Frame product is specially engineered to replace heavy structural steel elements.

Our flooring system is both lightweight and high strength and can be used on both ground and multi-level floors of commercial and residential builds.

Hyperspan is quick and easy to install reducing onsite labour costs and is customisable for each individual project with spans of up to 7.5 meters long. Serving as the longest spanning system in Victoria.

This lightweight system is the perfect replacement for bulky structural steel. Its sturdy composition reduces the demand for large volumes of structural steel commonly used in commercial and residential projects.