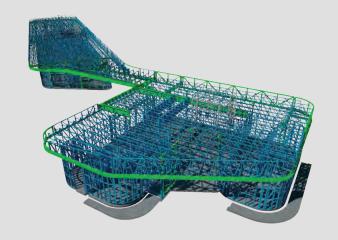

# DYNAMIC STEEL FRAME STRUCTURAL DRAWINGS

Dynamic Steel Frame provides an elegant structural solution by removing heavy structual elements and replacing with innovative Light Gauge Steel.