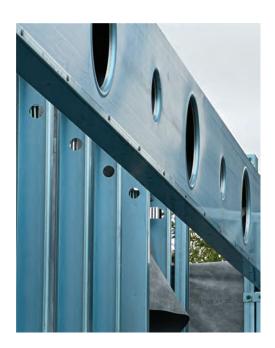

It's our favorite part of being in this industry.

Hyperspan is a revolutionary new addition to the steel fabrication sector. This ultra-lightweight Dynamic Steel Frame product is specially engineered to replace heavy structural steel elements.

Our flooring system is both lightweight and high strength and can be used on both ground and multi-level floors of commercial and residential builds.

Hyperspan is quick and easy to install reducing onsite labour costs and is customisable for each individual project with spans of up to 7.5 meters long. Serving as the longest spanning system in Victoria.

This lightweight system is the perfect replacement for bulky structural steel. Its sturdy composition reduces the demand for large volumes of structural steel commonly used in commercial and residential projects.