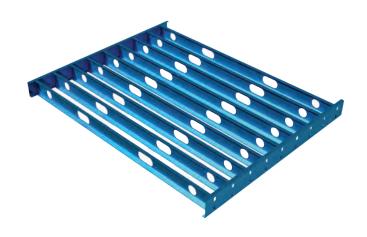

It's our favorite part of being in this industry.

Hyperspan is a revolutionary new addition to the steel fabrication sector. This ultra-lightweight Dynamic Steel Frame product is specially engineered to replace heavy structural steel elements.

Our flooring system is both lightweight and high strength and can be used on both ground and multi-level floors of commercial and residential builds.

Hyperspan is quick and easy to install reducing onsite labour costs and is customisable for each individual project with spans of up to 7.5 meters long. Serving as the longest spanning system in Victoria.

Manufactured with flared pre-punched service holes that allow for services including plumbing and electrical to be installed without modifications or damages from sharp edges.