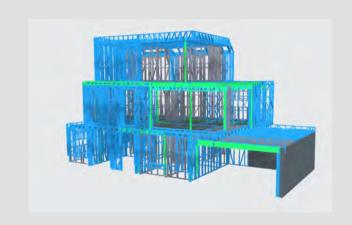

# DYNAMIC STEEL FRAME STRUCTURAL DRAWINGS

Dynamic Steel Frame provides an elegant structural solution by removing heavy structual elements and replacing with innovative Light Gauge Steel.