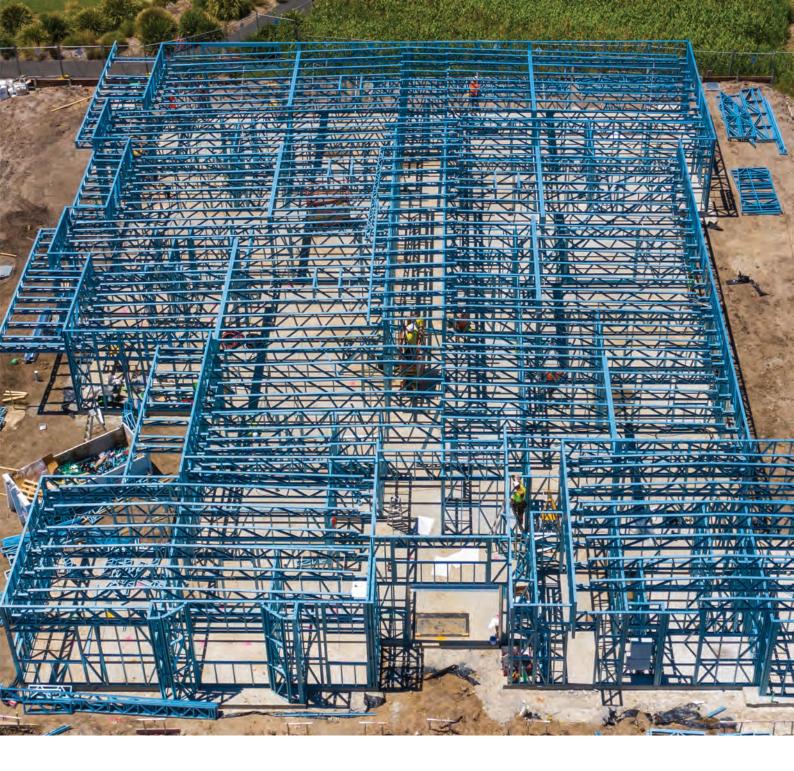

# DYNAMIC STEEL FRAME STRUCTURAL DRAWINGS

Dynamic Steel Frame provides an elegant structural solution by removing heavy structual elements and replacing with innovative Light Gauge Steel.

### **Dynamic Steel Frame**

As Melbourne's leading provider of Light Gauge Steel framing, your project will begin with the most durable, precise foundation possible. Our dedicated team pride themselves on the service we provide our customers. We work closely with clients to guarantee a quality build & overcome any project challenges that may arise.

Transparency and communication is crucial to ensure all parties are accross each process from the quoting stage, up to delivery of your frames to site. With Dynamic Steel Frame, you can rest assured you're recieving the most advanced steel framing system available in the world today.

Our combination of design and engineering software together with our state-of-the-art machinery produce frames in the most efficient way possible. We use TRUECORE ® steel which features one of the highest strength to weight ratios of any building product.