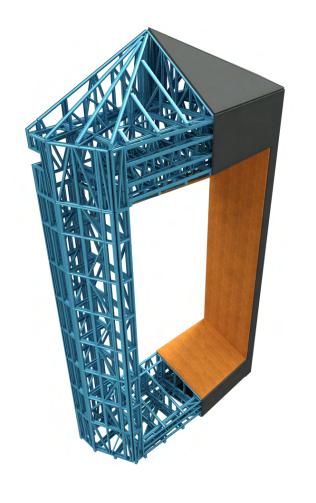

#### Dynamic Steel Frame is the largest supplier of light guage steel frames in Melbourne.

We design, prefabricate and deliver wall frames, roof trusses, floor joists, facades, balustrades, tiny houses and more to project sites all over Victoria and beyond.

Liasing closely with Architechts, Engineers, Detailers and Builders, we provide highly effective and efficient Light Gauge Steel Frames.

No project is too big or too small!

If you can imagine it, we can build it.