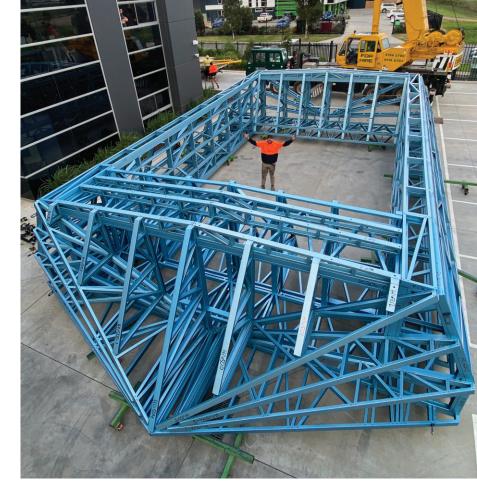

# USING QUALITY TRUECORE® STEEL











# AWARD WINNING FACADE MORWELL GOVERNMENT HUB



### **UNSURPASSED QUALITY PROUDLY AUSTRALIAN** SPEED & **PRECISION**

#### Dynamic Steel Frame is the largest supplier of light guage steel frames in Melbourne.

We design, prefabricate and deliver wall frames, roof trusses, floor joists, facades, balustrades, tiny houses and more to project sites all over Victoria and beyond.

Liasing closely with Architechts, Engineers, Detailers and Builders, we provide highly effective and efficient Light Gauge Steel Frames.

No project is too big or too small!

If you can imagine it, we can build it.

## **PROJECTS**





**Edgewater Blvd, Maribyrnong** 









#### **Our Commitment**

Quality is one of our core values to create standards for our communities and bench marks in the market. We are c